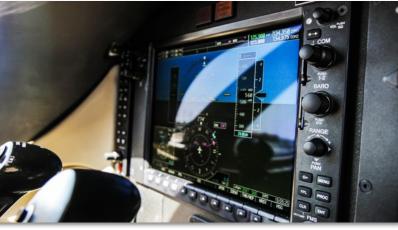

#### **Garmin G1000 featuring:**

Dual 10.4 inch LCD Control Display Unit - GDU 1040A
Single 15 inch LCD Multi-Function Display - GDU 1500
Dual Engine/Airframe Interface - GEA 71
Dual digital Air Data Computers - GDC 74B
Dual Attitude & Heading Reference Systems AHRS - GRS 77
Dual Magnetometers - GMU 44

Dual Integrated Avionics, VHF Nav/Com, GPS receivers, Flight Directors & Aural Warning Generator - GIA 63W

Honeywell DME - KN 63
Dual Digital Audio Control Panels - Garmin GMA 1347D
Remote Flight Management System (FMS) MFD - GCU 475
Dual Mode S Transponders w/ Antenna Diversity - GTX 33D
Class B EGPWS w/Worldwide Terrain & Obstacle Database
Four-Color Weather Radar - GWX 68
Satellite Datalink Weather Transceiver - GDL 69A
Garmin GFC 700 Autopilot w/GMS 710 Mode Controller
Stand-by Altimeter, Attitude, and Airspeed Indicators

## FLIGHT DECK

### Citation Mustang Serial Number 510-0215

For further information on this aircraft, send us a message at contact@jetaviva.com or call +1.702.551.2055.