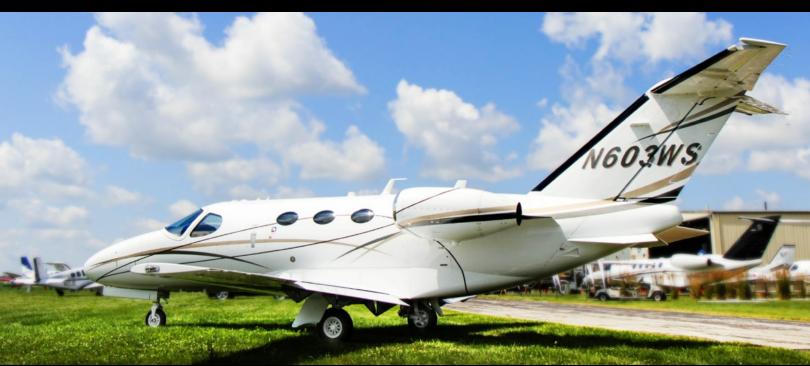

## 2009 Citation Mustang

Serial Number 510-0215



www.jetAVIVA.com contact@jetAVIVA.com

Telephone: +1.702.551.2055

Fax: +1.702.441.7117

3753 Howard Hughes Pkwy, Suite 200

Las Vegas, NV 89169

## 2009 Citation Mustang

SN: 510-0215



Year: Serial Number: 510-0215 Registration:

2009 N603WS **AFTT:** 1225 Hours Engine TT: 1225 / 1225 SNEW

Location: Louisiana, USA





#### Airframe:

# 1225 Hours TTAF Enrolled in CESCOM Maintenance Tracking Enrolled in ProParts

#### Engine:

Pratt & Whitney Canada PW615A-F (2) rated at 1,460 lbs. of thrust each.

Dual-channel FADEC

TBO: 3,500 hours

Enrolled & Current in PowerAdvantage+

#### Avionics:

#### **Garmin G1000 featuring:**

Dual 10.4 inch LCD Control Display Unit - GDU 1040A
Single 15 inch LCD Multi-Function Display - GDU 1500
Dual Engine/Airframe Interface - GEA 71
Dual digital Air Data Computers - GDC 74B
Dual Attitude & Heading Reference Systems AHRS - GRS 77
Dual Magnetometers - GMU 44

Dual Integrated Avionics, VHF Nav/Com, GPS receivers, Flight Directors & Aural