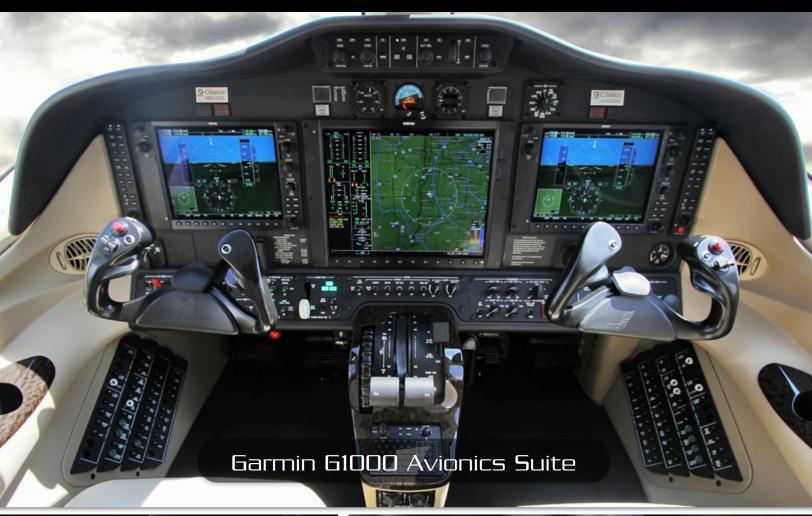

#### **Garmin G1000 featuring:**

Dual 10.4 inch LCD Control Display Unit - GDU 1040A
Single 15 inch LCD Multi-Function Display - GDU 1500
Dual Engine/Airframe Interface - GEA 71
Dual digital Air Data Computers - GDC 74B
Dual Attitude & Heading Reference Systems AHRS - GRS 77
Dual Magnetometers - GMU 44

Dual Integrated Avionics, VHF Nav/Com, GPS receivers, Flight Directors & Aural Warning Generator - GIA 63W

Honeywell DME - KN 63
Dual Digital Audio Control Panels - Garmin GMA 1347D
Remote Flight Management System (FMS) MFD - GCU 475
Dual Mode S Transponders w/ Antenna Diversity - GTX 33D
Class B EGPWS w/Worldwide Terrain & Obstacle Database
Four-Color Weather Radar - GWX 68
Satellite Datalink Weather Transceiver - GDL 69A
Garmin GFC 700 Autopilot w/GMS 710 Mode Controller
Stand-by Altimeter, Attitude, and Airspeed Indicators

#### Additional Features:

Garmin Synthetic Vision Technologies (SVT)

ADF (includes pre-wiring for future HF Installation)

KTA 870 TAS Traffic

Jeppesen ChartView

Larger 40 cu. ft Oxygen Bottle

XM Radio cabin entertainment