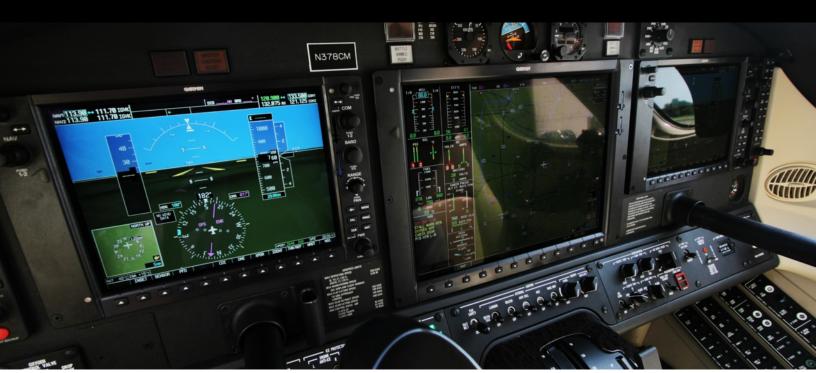

## FLIGHT DECK

#### **Garmin G1000 featuring:**

Dual 10.4 inch LCD Control Display Unit - GDU 1040A
Single 15 inch LCD Multi-Function Display - GDU 1500
Dual Engine/Airframe Interface - GEA 71
Dual digital Air Data Computers - GDC 74B
Dual Attitude & Heading Reference Systems AHRS - GRS 77
Dual Magnetometers - GMU 44

Dual Integrated Avionics, VHF Nav/Com, GPS receivers, Flight Directors & Aural Warning Generator - GIA 63W

Honeywell DME - KN 63
Dual Digital Audio Control Panels - Garmin GMA 1347D
Remote Flight Management System (FMS) MFD - GCU 475
Dual Mode S Transponders w/ Antenna Diversity - GTX 33D
Class B EGPWS w/Worldwide Terrain & Obstacle Database
Four-Color Weather Radar - GWX 68
Satellite Datalink Weather Transceiver - GDL 69A
Garmin GFC 700 Autopilot w/GMS 710 Mode Controller
Stand-by Altimeter, Attitude, and Airspeed Indicators