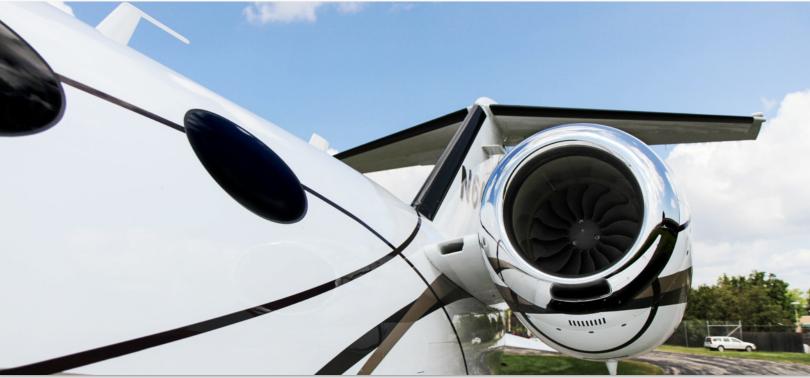

#### Engine:

Pratt & Whitney Canada PW615A-F (2) rated at 1,460 lbs. of thrust each.

Dual-channel FADEC

TBO: 3,500 hours

Enrolled & Current in PowerAdvantage+